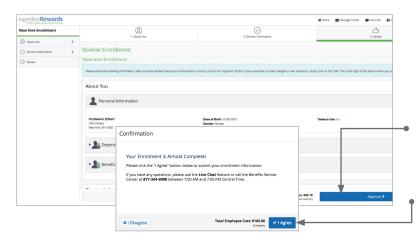

#### **Review your elections**

Review, edit and approve your personal information, elections, dependents and beneficiaries.

#### **Approve**

Once you have reviewed your elections and they are accurate, click 'Approve' to continue.

#### **Confirm your choices**

Your enrollment isn't complete until you confirm your benefit elections and cost.