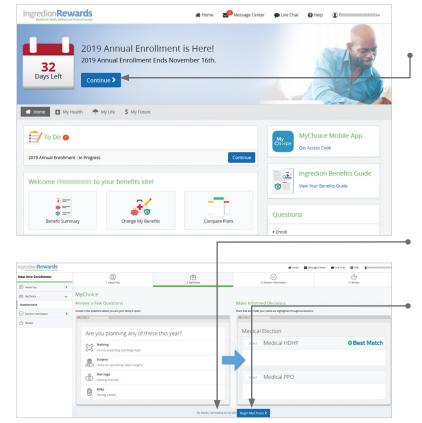

#### **Begin enrollment**

Click 'Start Here' and follow the instructions to enroll in your benefits or waive coverage.

You must make your elections by the deadline on the calendar. If you miss the deadline you will waive any electable benefit coverage, and have to wait until the next annual enrollment period to enroll.

#### Already know what you want?

Click on 'No Thanks, I know what I want' to skip directly to choosing your benefits.

#### Need help with your benefit choices?

Click 'Begin MyChoice' to answer a few questions about who you want covered and get customized recommendations based on those answers. These questions will assess your and your dependents' overall health, lifestyle and other factors that can help determine a better recommendation. **These answers are purely for recommendation purposes and are not shared with your employer.** 

#### View your bundle

This page will display your recommended bundle of coverages based on your MyChoice answers.

If you choose to enroll in all of the recommended plans, click 'Start With This Bundle'. This will automatically enroll you in each of the recommended plans.

If you want to see additional options, click 'Go Through Each Election'. This will take you through each plan and show you all of your options.

If you have any questions as you go through enrollment, contact the Benefitsolver Service Center at 866-390-5537.