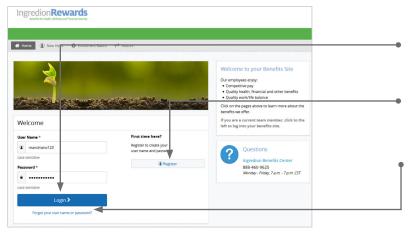

#### **Get started**

Visit **www.ingredionbenefits.com** and log in by entering your user name and password.

If you are a first-time user, click on 'Register' to set up your user name, password and security questions. Our 'Company Key' is **Ingredion** (note: it's case sensitive).

#### Forgot your user name or password?

- 1. Visit **www.ingredionbenefits.com** and click on the 'Forgot your user name or password?' link.
- 2. Enter your social security number, company key and date of birth.
- 3. Answer your Security Phrase.
- 4. Enter and confirm your new password, then click 'Continue' to return to this page and log in.