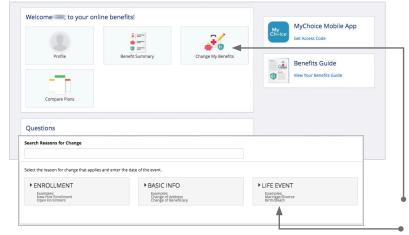

## **MAKE MID-YEAR CHANGES**

The benefit elections you make will remain in effect until the end of the plan year, unless you are affected by one of these life changing events:

- · Getting married or divorced
- A change in other coverage (gain/loss) for you or an elgibile dependent
- · Having a baby or adopting a child, or
- An enrolled child turning 26

If you experience any of these qualifying events, you must provide the required supporting documentation and make changes within **30 days**.

- 1. Log in to www.ingredionbenefits.com.
- 2. Click on the 'Change My Benefits' button to make election changes or to update your basic information.
- 3. Select the life event button and the event you wish to file. Then, follow the same election steps above to complete your life changing event.